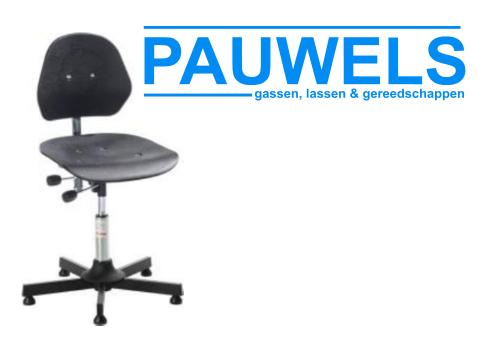

## TECHNICAL DATASHEET

| Product name                          | Chair Solid, Gas spring Low, Seat/Backrest Solid Plastic Black, Base Steel Ø560 mm, Glides H25 mm, 5 pcs                                                                                                |
|---------------------------------------|---------------------------------------------------------------------------------------------------------------------------------------------------------------------------------------------------------|
| Article number                        | P980001726                                                                                                                                                                                              |
| Seat                                  |                                                                                                                                                                                                         |
| Seat mechanism                        | Euromatic Mechanism, seat and backrest angles are adjusted quickly and simply by means of two small gas springs. Infinite adjustment. Seat: 12° forward/2° backward. Backrest: 16° forward/6° backward. |
| Backrest                              | Backrest, Solid, B31 x H37 cm, moulded shockproof plastic, black                                                                                                                                        |
| Seating height (+/- 20 mm)            | 52 - 65 cm                                                                                                                                                                                              |
| Base                                  | Base, steel, black, Ø560 mm                                                                                                                                                                             |
| Castors/glides                        |                                                                                                                                                                                                         |
| EN norm                               | Manufactured according to EN 1335-2-3                                                                                                                                                                   |
| Country of origin                     | Danmark                                                                                                                                                                                                 |
| Weight, net                           | 10,22 Kg                                                                                                                                                                                                |
| Weight, gross                         | 11,58 Kg                                                                                                                                                                                                |
| Carton size (external dimensions, mm) | 608 x 608 x 206                                                                                                                                                                                         |